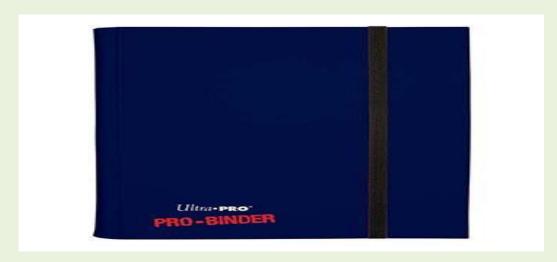

#### 9-Pocket Dark Blue PRO-Binder

### **Description**

9-pocket Dark Blue PRO-Binder with embossed middle black web material gives cards a classic framed look. Side loading pocket design to prevent cards from easily falling out. Elastic strap holds the binder shut when not in use. All materials made from archival-safe acid-free non-PVC material. Holds 360 cards in Ultra Pro Deck Protector sleeves.