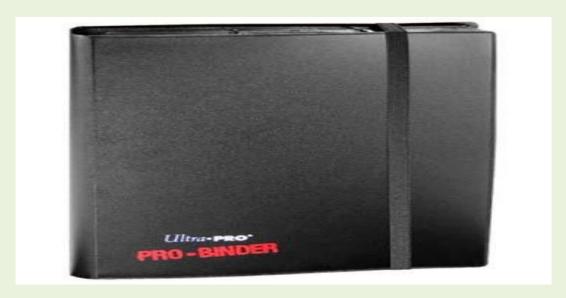

# 9-Pocket Black PRO-Binder

#### **Description**

9-pocket Black PRO-Binder with embossed middle black web material gives cards a classic framed look. Side loading pocket design to prevent cards from easily falling out. Elastic strap holds the binder shut when not in use. All materials made from archival-safe acid-free non-PVC material. Holds 360 cards in Ultra Pro Deck Protector sleeves.