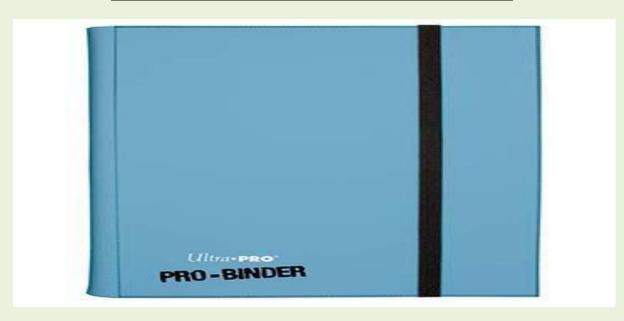

# 9-Pocket Light Blue PRO-Binder

#### **Description**

9-pocket Light Blue PRO-Binder with embossed middle black web material gives cards a classic framed look. Side loading pocket design to prevent cards from easily falling out. Elastic strap holds the binder shut when not in use. All materials made from archival-safe acid-free non-PVC material. Holds 360 cards in Ultra Pro Deck Protector sleeves.