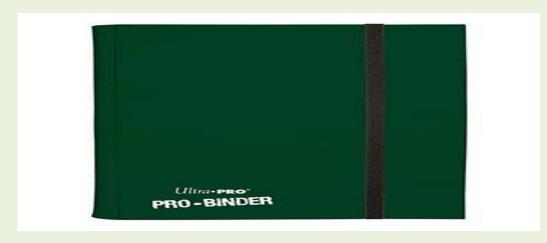

# 9-Pocket Green PRO-Binder

### Description

9-pocket Green PRO-Binder with embossed middle black web material gives cards a classic framed look. Side loading pocket design to prevent cards from easily falling out. Elastic strap holds the binder shut when not in use. All materials made from archival-safe acid-free non-PVC material. Holds 360 cards in Ultra Pro Deck Protector sleeves.