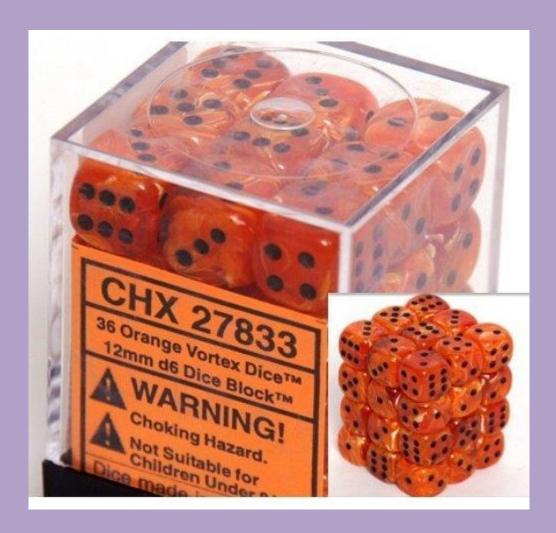

#### 36 Orange w/black Vortex 12mm D6 Dice Block - CHX27833

### **Description**

<u>Vortex Dice 12mm</u> (1/2") 6-sided dice Orange w/Black Dice Block (36 dice), manufactured by Chessex. Each block comes in a clear plastic storage case for easy portability and viewing.