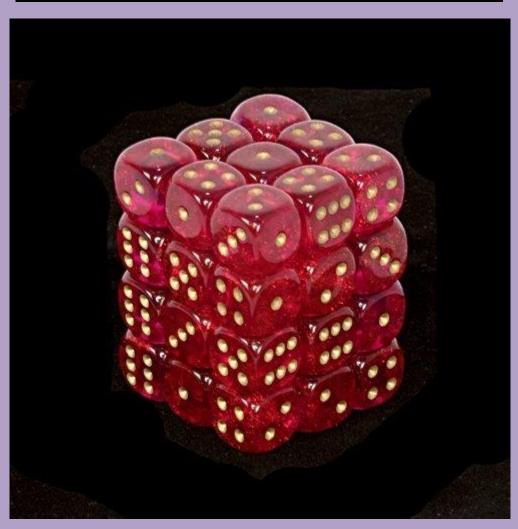

36 Magenta w/gold Borealis 12mm D6 Dice Block - CHX27824

## **Description**

Borealis 12mm (small) 6-sided Magenta with gold Dice Block (36 dice). This set of Chessex dice includes thirty-six dice of the same color and style. These 12mm (1/2 inch) dice are smaller than standard-sized, but still great for role-playing or board-gaming.