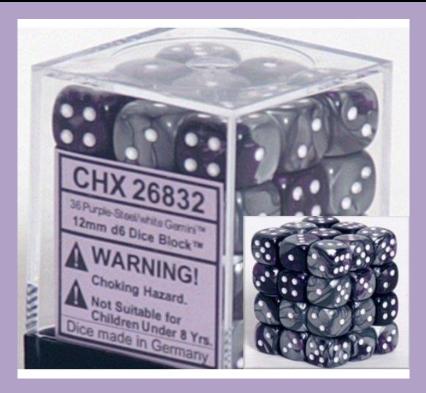

#### 36 Purple-Steel /white Gemini 12mm D6 Dice Block - CHX26832

## Description

Gemini 12mm (1/2") 6-sided dice Purple-steel w/White Dice Block (36 dice), manufactured by Chessex. Each block comes in a clear plastic storage case for easy portability and viewing.