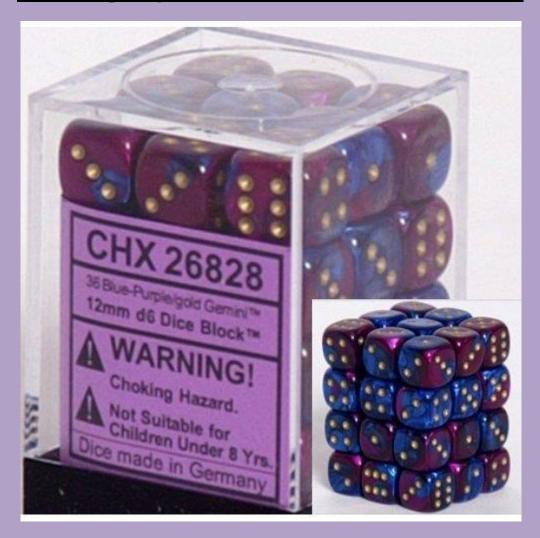

# 36 Blue-Purple w/gold Gemini 12mm D6 Dice Block - CHX26828

### **Description**

Gemini 12mm (1/2") 6-sided dice <u>Blue-purple w/Gold Dice</u> Block (36 dice), manufactured by Chessex. Each block comes in a clear plastic storage case for easy portability and viewing.