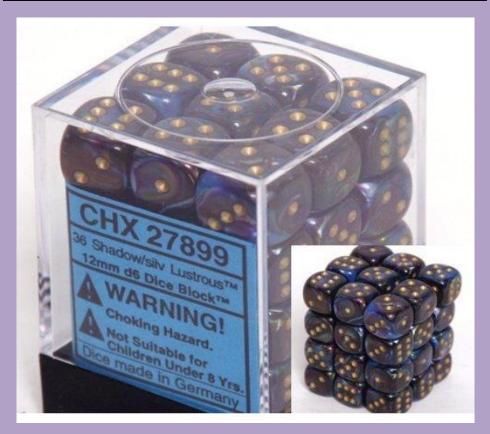

#### 36 Shadow w/gold Lustrous 12mm D6 Dice Block - CHX27899

# Description

<u>Lustrous 12mm</u> (1/2") 6-sided dice Shadow w/Gold Dice Block (36 dice), manufactured by Chessex. Each block comes in a clear plastic storage case for easy portability and viewing.